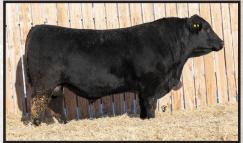

SVC GRIZZ 21L Well muscled and added length with a wide, flat top and a great disposition SCR TRIUMPH 2135 X SWK PARDNER 78Y

COULEE UNITED 62L 72 lb heifer bull with impressive length, smoothness and overall substance STF UNITED 6232 X BOSS RESOURCE 4105