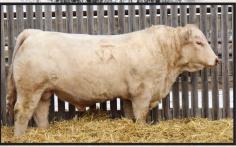

SVC GRIZZ 21L Well muscled and added length with a wide, flat top and a great disposition SCR TRIUMPH 2135 X SWK PARDNER 78Y

COULEE UNITED 62L 72 lb heifer bull with impressive length, smoothness and overall substance STF UNITED 6232 X BOSS RESOURCE 4105