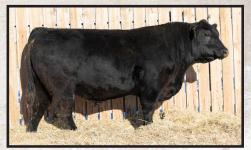

COULEE STELLAR 113L 78 lb super-fronted bull with ample muscle, thickness and an outstanding weight gain off of a first calf heifer SITZ STELLAR 726D X JPM RERIDE 75F

Great Selection of Yearlings and Two-Year Olds on offer