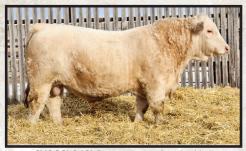

FVC MAKER'S MARK 35M Deep ribbed and flank with big volume and thick made PCC BOURBON 118J X CS POLLED GILMOUR 52M

**SVC OSLO 16L** Deep and smooth with added length and an excellent disposition.

Medicine Hat Pen Show Cattleman's Choice Yearling Bull SCX JEHU 233E X SWK PARDNER 78Y